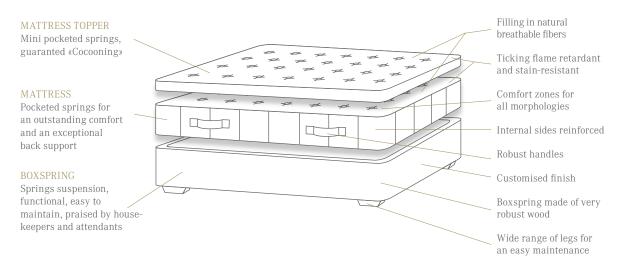

-------------------|--|
|                            | Waterproof mattress pad |  |
|                            | Mattress                |  |
|                            | Boxspring               |  |
|                            | Duvets and bed linen    |  |
|                            | Decoration              |  |
|                            | Headboard               |  |

### FINANCING SYSTEM

| Smart Lease     | Monthly payments according to occupancy rate |
|-----------------|----------------------------------------------|
| ET ELITEFINANCE | Staggered payment over 6 to 36 months        |



# MATTRESS COMFORT INDICATOR



#### Source

Satisfaction test performed on customers of hotels equipped with Elite mattresses. Statistic 2012-2015.

# ORIGINAL BOXSPRING CONCEPT BY ELITE