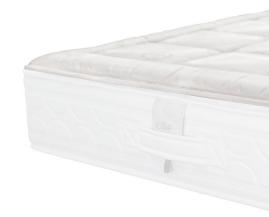

# JADE

Virgin sheep wool mattress topper. Stuffed with pure sheep wool, this mattress topper gives a cozy feeling on the surface, while maintaining the tone of the mattress that supports it. It ensures perfect temperature regulation.

Sheep's pure virgin wool filling 1,000g/m²

#### CHARACTERISTICS

| CHARACTERISTICS                             |                                                                                                                  |
|---------------------------------------------|------------------------------------------------------------------------------------------------------------------|
| Height                                      | 3 cm                                                                                                             |
| Width                                       | 80, 90, 100, 110, 120, 140, 150, 160, 180, 200 cm or custom-made                                                 |
| Lenght                                      | 190, 200, 210, 220 cm or custom-made                                                                             |
| Weight                                      | 90/200 cm = 6 kg                                                                                                 |
| Filling                                     | Breathable and anti-perspirant natural fibers                                                                    |
| Flame retardant                             | Ticking Palace Eco, specially designed for hotels, meets the anti-fire standards (Europe EN597-1/2, UK BS-7177). |
| Fixation                                    | Elastics in angles                                                                                               |
| Guarantee                                   | 5 years                                                                                                          |
| SWISS                                       | Entirely made in Switzerland, according to swiss quality standards. Elite is a member of Swiss Label.            |
| hotelleriesuisse<br>Swiss Hotel Association | Meets hotelleriesuisse standards and allows to earn points at hotel classification.                              |
| SWISS DELUXE HOTELS PREFERED SUPPLIER       | Elite is a member of Swiss Deluxe<br>Hotels as «Preferred Supplier».                                             |