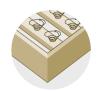

# ONYX/AGATE

15 cm thick, this boxspring is the perfect fit for any bed frame.

Suspension system with conical springs, an Elite exclusive

Bed frame made of solid wood FSB, dovetail joint

Onyx: Raised edges on all 4 sides, prevents the mattress from moving