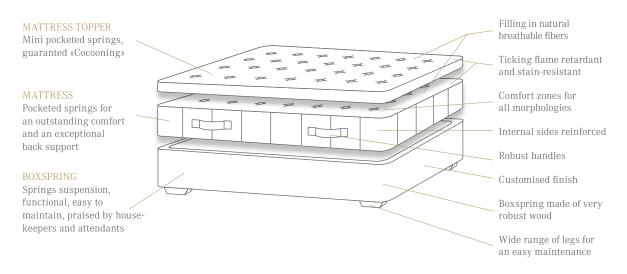

# ORIGINAL BOXSPRING CONCEPT BY ELITE

# ONYX/AGATE

15 cm thick, this boxspring is the perfect fit for any bed frame.

Suspension system with conical springs, an Elite exclusive

Bed frame made of solid wood FSB, dovetail joint

Onyx: Raised edges on all 4 sides, prevents the mattress from moving