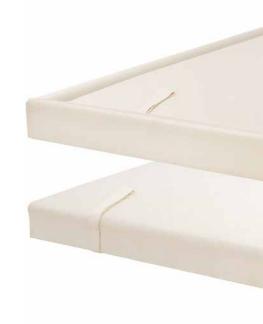

# ONYX/AGATE

15 cm thick, this boxspring is the perfect fit for any bed frame.

Suspension system with conical springs, an Elite exclusive

Bed frame made of solid wood FSB, dovetail joint

Onyx: Raised edges on all 4 sides, prevents the mattress from moving