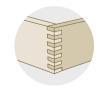

# ONYX/AGATE

15 cm thick, this boxspring is the perfect fit for any bed frame.

Suspension system with conical springs, an Elite exclusive

Bed frame made of solid wood FSB, dovetail joint

Onyx: Raised edges on all 4 sides, prevents the mattress from moving