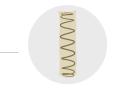

## FILLING

Silk Tussah, cotton and sheep wool 800 g/m²

Foam 2 cm

Pocket springs 280 springs/m²

Foam 2 cm

Silk Tussah, cotton and sheep wool 800 g/m<sup>2</sup>

High hysteresis (elasticity) pocket springs