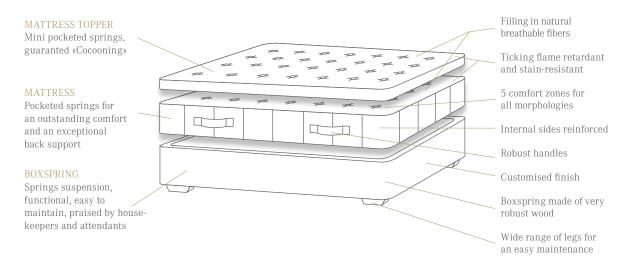

|

## COMPLEMENTARY PRODUCTS

| COLLI EELIEL (IIIIII IIIOE COLE |                         |  |
|---------------------------------|-------------------------|--|
|                                 | Waterproof mattress pad |  |
|                                 | Mattress topper         |  |
|                                 | Boxspring               |  |
|                                 | Duvets and bed linen    |  |
|                                 | Decoration              |  |
|                                 | Headboard               |  |

## FINANCING SYSTEM

| Smart Lease     | Monthly payments based on usage rate  |
|-----------------|---------------------------------------|
| ET ELITEFINANCE | Staggered payment over 6 to 36 months |



## ORIGINAL BOXSPRING CONCEPT BY ELITE