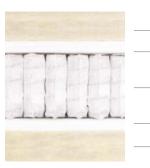

## FILLING

Silk Tussah, cotton and sheep wool 800 g/m²

Foam 2 cm

Pocket springs 280 springs/m²

Foam 2 cm

Silk Tussah, cotton and sheep wool 800 g/m<sup>2</sup>

High hysteresis (elasticity) pocket springs